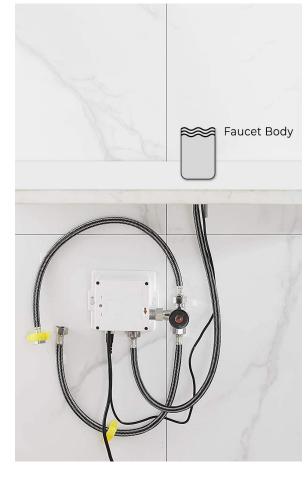

Static Power Consumption: 0.36mw Working Power consumption: 0.5mw Inductive Opening Time: < 1 second Inductive Closing Time: < 2 second Dia.of inlet / outlet pipe: G1/2"

Flux: ≥0.07L/S

Power Supply: Box Transformer (BOX)

Temperature Mixer: Below Deck Manual Mixing Valve (BDM)

Factory Default Timeout: 30s Factory Default GPC: 0.75

Working pressure: 0.05 - 1.6 Mpa

Water flow: 1.2GPM (4.54 L/Min) @ 60PSI