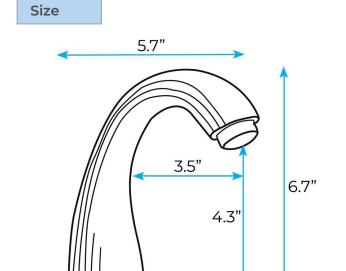

## Overview

2.5"

All dimensions and specifications are nominal and may vary. Use actual products for accuracy in critical situations.