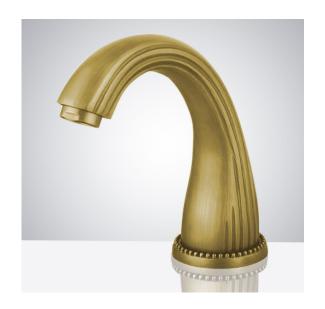

## COMMERCIAL AUTOMATIC INFRARED BRUSHED GOLD SENSOR FAUCET SPECIFICATIONS

## **FEATURES**

Commercial Grade Faucet, ADA Compliant, Cast Brass Spout, Quick Connect Fittings, Integrated Water Shut-off, Hygienic Line Flush, Water Usage and Battery Strength Reporting, Self-adapting Sensor